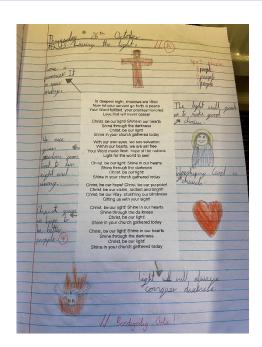

#### LF5: Living in the Light

Some children annotated and discussed the hymn Christ, be our Light! Others created a prayer for living in the light. Others wrote individual responses how they can live in the light.